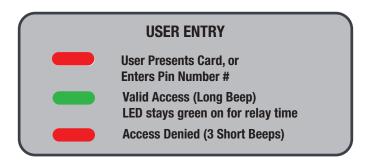

STING CARD TO BE PRESENT PRESS \* TO EXIT PROGRAMMING



PRESS \* TO EXIT PROGRAMMING

TSN21286-1 Rev.1 - Page 1 13th October, 2021



### **NEPTUNE** Quick Reference Guide



#### **PROGRAMMING (Advanced)**



WIEGAND: FOR CONNECTION TO EXTERNAL ACCESS CONTROL SYSTEM PRESS \*\* TO EXIT PROGRAMMING



APPLICABLE WHEN IN WIEGAND MODE PRESS \*\* TO EXIT PROGRAMMING



APPLICABLE WHEN IN WIEGAND MODE PRESS \*\* TO EXIT PROGRAMMING



THIS IS IN REFERENCE TO THE LED LIGHT ABOVE THE KEYPAD PRESS \*\* TO EXIT PROGRAMMING



KEYPAD BUZZER WILL STILL OCCUR DURING PROGRAMMING MODE PRESS \*\* TO EXIT PROGRAMMING



PRESS \*\* TO EXIT PROGRAMMING

Successful Command (Long Beep)
Unsuccessful Command (3 Short Beeps)

### Additional programming options available in User Manual

#### **USER OPERATION**





TSN21286-1 Rev.1 - Page 2 13th October, 2021



## **NEPTUNE** Quick Reference Guide



#### STANDALONE WIRING EXAMPLES

**Power to Open (Normally Open)** 



#### **Power to Lock (Normally Closed)**



#### **WIEGAND WIRING EXAMPLE**

For connection to Access Control Panel (must be set to Wiegand mode)



TSN21286-1 Rev.1 - Page 3 13th October, 2021