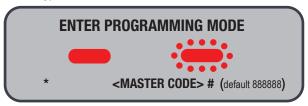

#### **PROGRAMMING**

Colour Indicators refer to LED status lights on Keypad

MASTER CODE MUST BE BETWEEN 6-8 DIGITS.
PRESS \* TO EXIT PROGRAMMING

PIN NUMBERS MUST BE BETWEEN 4-6 DIGITS PRESS \* TO EXIT PROGRAMMING