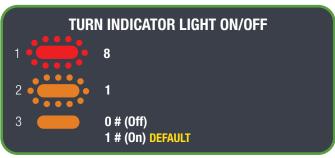

THIS IS IN REFERENCE TO THE LED LIGHT ABOVE THE KEYPAD PRESS \*\* TO EXIT PROGRAMMING

KEYPAD BUZZER WILL STILL OCCUR DURING PROGRAMMING MODE PRESS \*\* TO EXIT PROGRAMMING

PRESS \*\* TO EXIT PROGRAMMING