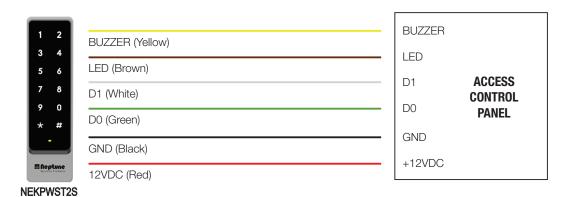

#### **WIEGAND WIRING EXAMPLE**

For connection to Access Control Panel (must be set to Wiegand mode)

TSN21286-1 Rev.1 - Page 3 13th October, 2021