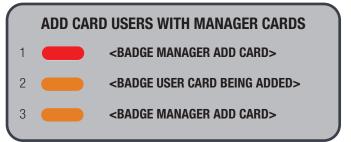

THE ABOVE METHOD IS PREFERRED FOR CARD PROGRAMMING SO INSTALLERS CAN NOTE WHICH USER NUMBER EACH CARD IS ASSIGNED TO.

PRESS \* TO EXIT PROGRAMMING

THIS METHOD DOES NOT REQUIRE PROGRAMMING MODE
METHOD IS IDENTICAL FOR DELETING USERS WITH MANAGER CARD

PIN NUMBERS MUST BE BETWEEN 4-6 DIGITS PRESS \* TO EXIT PROGRAMMING

THSI METHOD REQUIRES EXISTING CARD TO BE PRESENT PRESS \* TO EXIT PROGRAMMING

PRESS \* TO EXIT PROGRAMMING

TSN21286-1 Rev.1 - Page 1 13th October, 2021