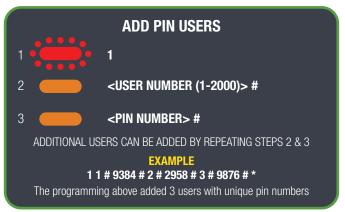

#### **PROGRAMMING**

Colour Indicators refer to LED status lights on Keypad

MASTER CODE MUST BE BETWEEN 6-8 DIGITS.
PRESS \* TO EXIT PROGRAMMING

PIN NUMBERS MUST BE BETWEEN 4-6 DIGITS PRESS \* TO EXIT PROGRAMMING