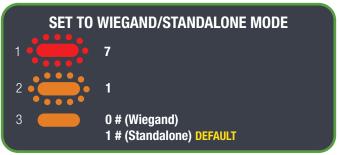

#### **PROGRAMMING (Advanced)**

WIEGAND: FOR CONNECTION TO EXTERNAL ACCESS CONTROL SYSTEM PRESS \*\* TO EXIT PROGRAMMING

APPLICABLE WHEN IN WIEGAND MODE PRESS \*\* TO EXIT PROGRAMMING

APPLICABLE WHEN IN WIEGAND MODE PRESS \*\* TO EXIT PROGRAMMING