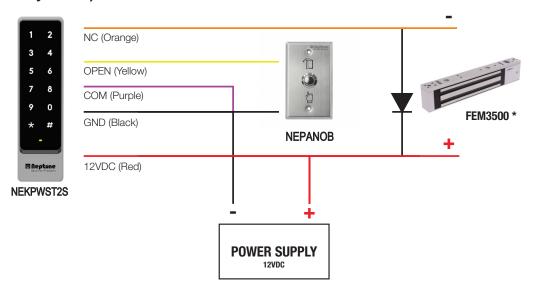

**



WIEGAND: FOR CONNECTION TO EXTERNAL ACCESS CONTROL SYSTEM PRESS \*\* TO EXIT PROGRAMMING



APPLICABLE WHEN IN WIEGAND MODE PRESS \*\* TO EXIT PROGRAMMING



APPLICABLE WHEN IN WIEGAND MODE PRESS \*\* TO EXIT PROGRAMMING



THIS IS IN REFERENCE TO THE LED LIGHT ABOVE THE KEYPAD PRESS \*\* TO EXIT PROGRAMMING



KEYPAD BUZZER WILL STILL OCCUR DURING PROGRAMMING MODE PRESS \*\* TO EXIT PROGRAMMING



PRESS \*\* TO EXIT PROGRAMMING

Successful Command (Long Beep)
Unsuccessful Command (3 Short Beeps)

### Additional programming options available in User Manual

#### **USER OPERATION**





TSN21286-1 Rev.1 - Page 2 13th October, 2021



## **NEPTUNE** Quick Reference Guide



#### STANDALONE WIRING EXAMPLES

**Power to Open (Normally Open)** 



#### **Power to Lock (Normally Closed)**



#### **WIEGAND WIRING EXAMPLE**

For connection to Access Control Panel (must be set to Wiegand mode)



TSN21286-1 Rev.1 - Page 3 13th October, 2021