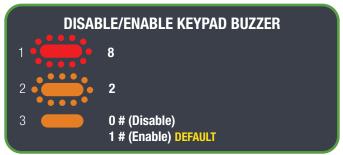

THIS IS IN REFERENCE TO THE LED LIGHT ABOVE THE KEYPAD PRESS \*\* TO EXIT PROGRAMMING

KEYPAD BUZZER WILL STILL OCCUR DURING PROGRAMMING MODE PRESS \*\* TO EXIT PROGRAMMING

PRESS \*\* TO EXIT PROGRAMMING