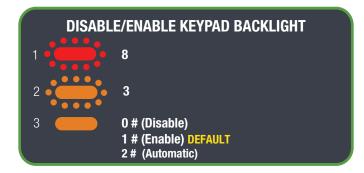

THIS IS IN REFERENCE TO THE LED LIGHT ABOVE THE KEYPAD PRESS \*\* TO EXIT PROGRAMMING

KEYPAD BUZZER WILL STILL OCCUR DURING PROGRAMMING MODE PRESS \*\* TO EXIT PROGRAMMING

PRESS \*\* TO EXIT PROGRAMMING