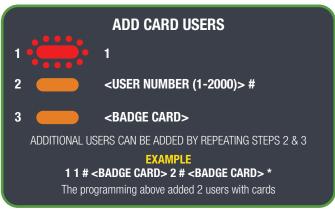

THE ABOVE METHOD IS PREFERRED FOR CARD PROGRAMMING SO INSTALLERS CAN NOTE WHICH USER NUMBER EACH CARD IS ASSIGNED TO.

PRESS \* TO EXIT PROGRAMMING

THIS METHOD DOES NOT REQUIRE PROGRAMMING MODE
METHOD IS IDENTICAL FOR DELETING USERS WITH MANAGER CARD