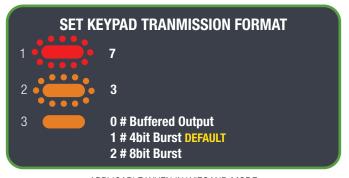

#### **PROGRAMMING (Advanced)**

WIEGAND: FOR CONNECTION TO EXTERNAL ACCESS CONTROL SYSTEM PRESS \*\* TO EXIT PROGRAMMING

APPLICABLE WHEN IN WIEGAND MODE PRESS \*\* TO EXIT PROGRAMMING

APPLICABLE WHEN IN WIEGAND MODE PRESS \*\* TO EXIT PROGRAMMING