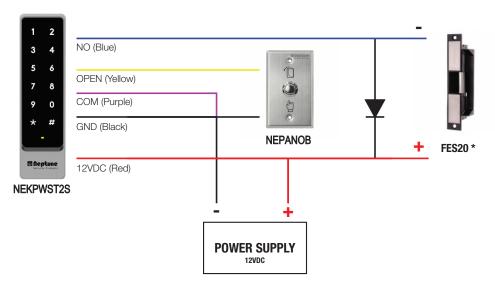

rence Guide



#### **PROGRAMMING (Advanced)**



WIEGAND: FOR CONNECTION TO EXTERNAL ACCESS CONTROL SYSTEM PRESS \*\* TO EXIT PROGRAMMING



APPLICABLE WHEN IN WIEGAND MODE PRESS \*\* TO EXIT PROGRAMMING



APPLICABLE WHEN IN WIEGAND MODE PRESS \*\* TO EXIT PROGRAMMING



THIS IS IN REFERENCE TO THE LED LIGHT ABOVE THE KEYPAD PRESS \*\* TO EXIT PROGRAMMING



KEYPAD BUZZER WILL STILL OCCUR DURING PROGRAMMING MODE PRESS \*\* TO EXIT PROGRAMMING



PRESS \*\* TO EXIT PROGRAMMING

Successful Command (Long Beep)
Unsuccessful Command (3 Short Beeps)

### Additional programming options available in User Manual

#### **USER OPERATION**





TSN21286-1 Rev.1 - Page 2 13th October, 2021



## **NEPTUNE** Quick Reference Guide



#### STANDALONE WIRING EXAMPLES

**Power to Open (Normally Open)** 



#### **Power to Lock (Normally Closed)**



#### **WIEGAND WIRING EXAMPLE**

For connection to Access Control Panel (must be set to Wiegand mode)



TSN21286-1 Rev.1 - Page 3 13th October, 2021