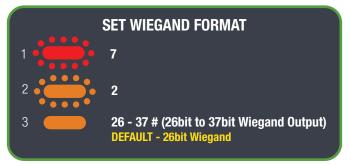

#### **PROGRAMMING (Advanced)**

WIEGAND: FOR CONNECTION TO EXTERNAL ACCESS CONTROL SYSTEM PRESS \*\* TO EXIT PROGRAMMING

APPLICABLE WHEN IN WIEGAND MODE PRESS \*\* TO EXIT PROGRAMMING

APPLICABLE WHEN IN WIEGAND MODE PRESS \*\* TO EXIT PROGRAMMING