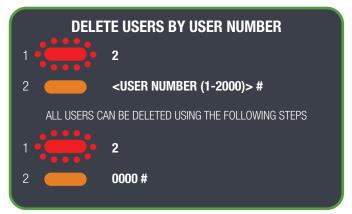

THE ABOVE METHOD IS PREFERRED FOR CARD PROGRAMMING SO INSTALLERS CAN NOTE WHICH USER NUMBER EACH CARD IS ASSIGNED TO.

PRESS \* TO EXIT PROGRAMMING

THIS METHOD DOES NOT REQUIRE PROGRAMMING MODE
METHOD IS IDENTICAL FOR DELETING USERS WITH MANAGER CARD