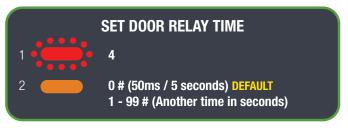

#### **PROGRAMMING (Advanced)**

WIEGAND: FOR CONNECTION TO EXTERNAL ACCESS CONTROL SYSTEM PRESS \*\* TO EXIT PROGRAMMING

APPLICABLE WHEN IN WIEGAND MODE PRESS \*\* TO EXIT PROGRAMMING

APPLICABLE WHEN IN WIEGAND MODE PRESS \*\* TO EXIT PROGRAMMING