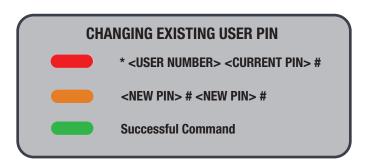

#### **PROGRAMMING**

Colour Indicators refer to LED status lights on Keypad

MASTER CODE MUST BE BETWEEN 6-8 DIGITS.
PRESS \* TO EXIT PROGRAMMING

PIN NUMBERS MUST BE BETWEEN 4-6 DIGITS PRESS \* TO EXIT PROGRAMMING

PIN NUMBERS MUST BE BETWEEN 4-6 DIGITS PRESS \* TO EXIT PROGRAMMING

THSI METHOD REQUIRES EXISTING CARD TO BE PRESENT PRESS \* TO EXIT PROGRAMMING

PRESS \* TO EXIT PROGRAMMING

TSN21286-1 Rev.1 - Page 1 13th October, 2021